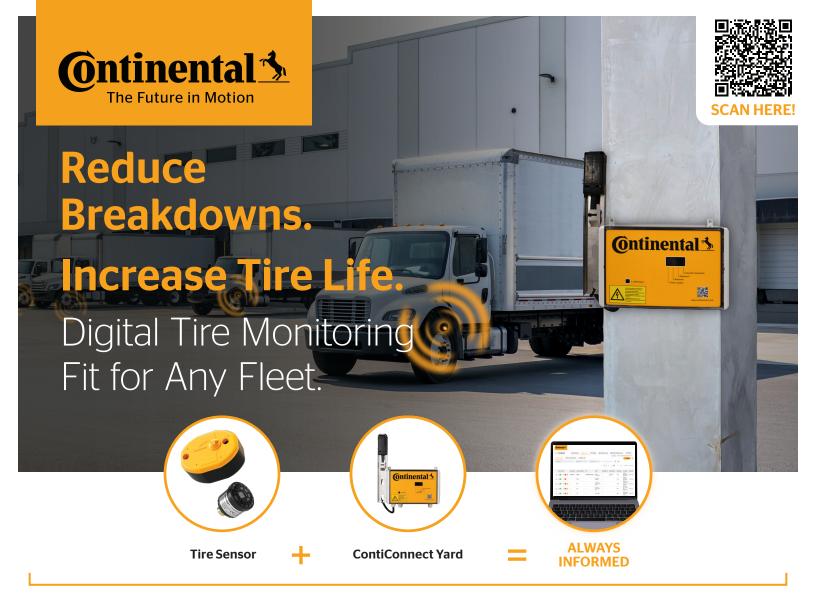

## ContiConnect Yard

**Home Fleet Solution** 

## **Key Features**

Real time tire alerts when vehicle is within range of the ContiConnect™ Yard

Digital tire monitoring for the entire fleet with just one device

ContiConnect Yard - the digital tire monitoring service designed to help centrally located fleets monitor their tires at regular intervals. The Yard reader device can be mounted stationary or mobile on a service truck or van, providing flexibility for many applications. Once active, the data collected from your tire sensors offers actionable insights to reduce tire failures, improve safety performance on the road and extend life of tires, resulting in significant savings for any fleet that regularly returns to dedicated checkpoints.