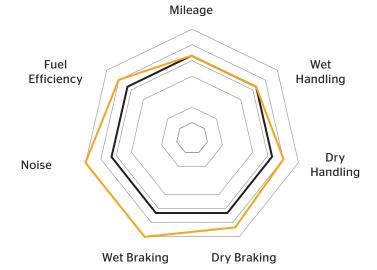

y on dry and wet roads.



#### **Shorter Braking Distance**

#### > 3D Laser Cut sipes

MaxContact MC7's Laser Cut 3D sipes comprise of Star & Lightning sipes and Aqua sipes. Cutting through the water film from multiple angles and directions, to effectively eject water from the road surface.



## **Sporty Silent**

#### > Noise Breaker 3.0

Tyre noise is produced at the tread as soundwaves travel through the grooves, the Noise Breaker 3.0 interrupts the waves by disrupting the homogeneity of the grooves. The soundwaves are broken up and dissipated into smaller frequencies, preventing noise from building up and travelling into the cabin.

#### Dimensions.

Tyre width in mm: 205-275

Tyre cross section: 35-50

Rim size in inches: 17-20

### Tyre performance.

MaxContact MC7MaxContact MC6