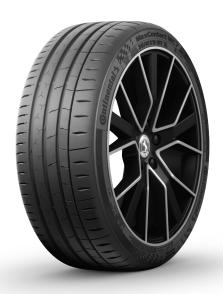

## MaxContact MC7.

# For the thrill of driving.

The all-new MaxContact MC7, the sporty, high-performance tyre designed for enjoyment, fulfils the needs of Australian performance-oriented drivers. The MaxContact MC7 delivers excellent driving performance, offering maximum control through precise steering and dynamic handling with exceptional stability in all conditions.

Designed to ensure optimum safety, especially in wet weather, the new MaxContact MC7 provides enhanced grip and shorter braking distances through the latest generation tyre technologies. The MaxContact MC7 is a high performance tyre resulting in remarkable driving experiences, for the thrill of driving.