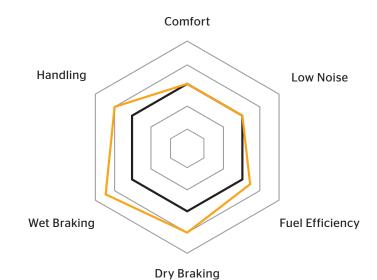

# Tyre performance.

ComfortContact CC7ComfortContact CC6

Tyre size: 195/55 R15 Based on internal tests. Actual performance may vary according to tire size.