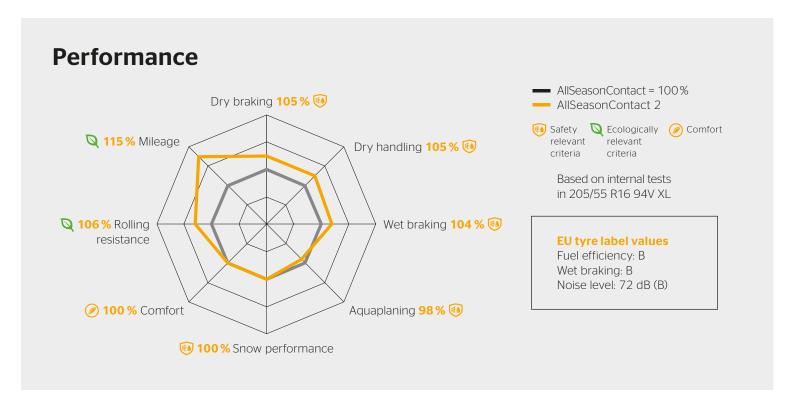

#### When nothing lasts forever, this tyre lasts for longer.

The AllSeasonContact 2 is constructed from advanced materials with an improved pattern design that reduces friction. This not only leads to lower abrasion, giving your tyre a longer life, but also reduced energy loss - key to minimizing fuel consumption and extending range.

#### When the seasons do what they want, this tyre does what you want.

You can't control the weather. But you can be prepared. With its new and improved compound technology, the AllSeasonContact 2 stays consistent under any temperature, providing better grip whatever the season as well as ultimate driving confidence and safety.

#### When the weather changes, your driving experience stays smooth.

Our adaptive tread design with its innovative c-block technology, gives the AllSeasonContact 2 a higher stiffness. Its open shoulders help transport water away from the tyre. This means better handling in curves and a smoother ride on straight roads, for a more pleasurable driving experience in any weather.