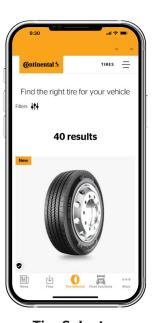

# Making it Easier to Find Tires and Dealers

The Tire Selector Tool can be found at www.continental-truck.com. This tool helps users find the perfect tire and provides product choices for every need.

We make selecting a tire easy.

### **New Additions**

- View all new and retread products at a glance with the tire finder function.
- Users can search by axle position, application, segment, attributes, or tire size. Choose a tire for car carriers, motor coaches, and everything in between.
- Tire Size option has been updated with new products.

### **Tire Selector Benefits**

- See tire benefits at a glimpse with our easily identifiable icons
- Find the perfect tire fast, using the many selections available.
- View detailed tire information upon tire selection.
- Find the Tire Selector button on every page of the website, in the top right corner of the screen.
- Once the tire selection has been made navigate to our Dealer Locator to find a dealer near you.