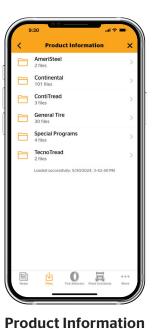

## **App Features:**

**News**Get the latest news and top stories.

**Tire Selector**Find the perfect tire or retread option with this tool.

Get the latest product information. Available offline after download.