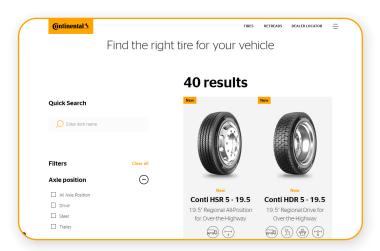

# Making it Easier to Find Tires and Dealers

The Tire Selector Tool can be found at www.continental-truck.com. This tool helps users find the perfect tire and provides product choices for every need.

We make selecting a tire easy.

### **New Additions**

- View all new and retread products at a glance with the tire finder function.
- Users can search by axle position, application, segment, attributes, or tire size. Choose a tire for car carriers, motor coaches, and everything in between.
- Tire Size option has been updated with new products.

### **Tire Selector Benefits**

- See tire benefits at a glimpse with our easily identifiable icons
- Find the perfect tire fast, using the many selections available.
- View detailed tire information upon tire selection.
- Find the Tire Selector button on every page of the website, in the top right corner of the screen.
- Once the tire selection has been made navigate to our Dealer Locator to find a dealer near you.