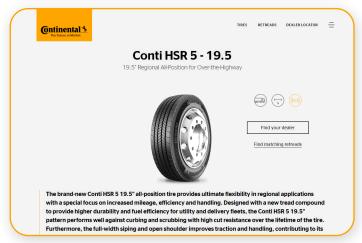

### **Tire Selector Benefits**

- See tire benefits at a glimpse with our easily identifiable icons
- Find the perfect tire fast, using the many selections available.
- View detailed tire information upon tire selection.
- Find the Tire Selector button on every page of the website, in the top right corner of the screen.
- Once the tire selection has been made navigate to our Dealer Locator to find a dealer near you.