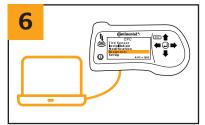

Select the vehicle name you're creating on ContiConnect and click 'Open'.

On the HHT, click 'Diagnosis'.

On the HHT, click 'Connection To PC'.

time to avoid software issues.

On the ContiConnect web portal, click upload 'HHT File'.