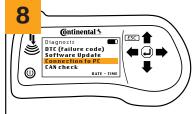

Select the vehicle name you're creating on ContiConnect and click 'Open'.

On the HHT, click 'Diagnosis'.

On the HHT, click 'Connection To PC'.

time to avoid software issues.

On the ContiConnect web portal, click upload 'HHT File'.