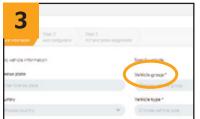

right-hand corner of the screen.

Fill in all information indicated with an \*. You must also fill in a vehicle identifier, such as license plate. customer vehicle ID, or VIN, If you input the license plate, you must also select your country.