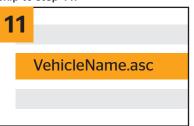

A drive will appear on your computer titled 'CPC-MEM.' Navigate to the 'REPORT' folder within this drive.

Ensure that ContiConnect has automatically selected the correct axle configuration. If you did not upload a HHT file, manually select your vehicle's axle configuration.