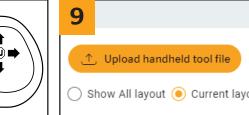

Select the vehicle name you're creating on ContiConnect and click 'Open'.

On the HHT, click 'Diagnosis'.

On the HHT, click 'Connection To PC'.

time to avoid software issues.

On the ContiConnect web portal, click upload 'HHT File'.