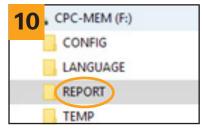

A drive will appear on your computer titled 'CPC-MEM.' Navigate to the 'REPORT' folder within this drive.

Ensure that ContiConnect has automatically selected the correct axle configuration. If you did not upload a HHT file, manually select your vehicle's axle configuration.