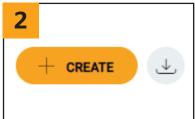

## with Hand Held Tool (HHT)

The ContiConnect Installer App must be downloaded and running to ensure accurate data transmittal into the Web Portal

Once all tire positions have been Click '+ Create' in the top scanned with the HHT, you can begin creating a new vehicle in the ContiConnect web portal.

right-hand corner of the screen.

Fill in all information indicated with an \*. You must also fill in a vehicle identifier, such as license plate. customer vehicle ID, or VIN, If you input the license plate, you must also select your country.