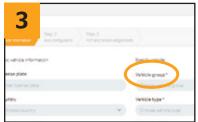

right-hand corner of the screen.

Fill in all information indicated with an \*. You must also fill in a vehicle identifier, such as license plate. customer vehicle ID, or VIN, If you input the license plate, you must also select your country.