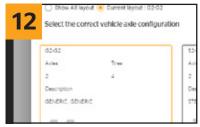

A drive will appear on your computer titled 'CPC-MEM.' Navigate to the 'REPORT' folder within this drive.

Ensure that ContiConnect has automatically selected the correct axle configuration. If you did not upload a HHT file, manually select your vehicle's axle configuration.