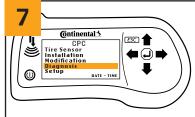

Select the vehicle name you're creating on ContiConnect and click 'Open'.

On the HHT, click 'Diagnosis'.

On the HHT, click 'Connection To PC'.

time to avoid software issues.

On the ContiConnect web portal, click upload 'HHT File'.