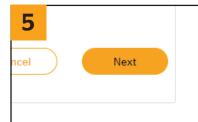

In-Cabin Unit

Trailer Unit

External vehicle/Hardware ID

Click 'Next'.

Plug the provided USB cable into the HHT and plug the other end into your computer. If you have not programmed sensors with the HHT. skip to step 11.